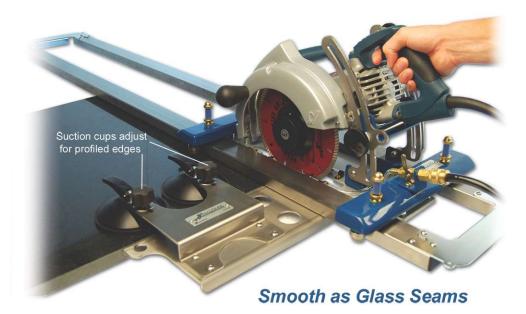

### Rock Solid Setup - Perfect 90° Cuts

Our new EzCut Track locks on in seconds for quick and precise 90° crosscuts and edge trimming. Maximize production in your shop with this easy to use accessory.

#### **Applications**

- Quick and easy crosscut setup
- Ideal for backsplash cutoffs
- Easily trim 1/8" from the edge without support
- Works for out of square and angle cuts
- Sets up on the front or back of the workpiece for right or left side trim cuts
- Great for efficient prefab cutting

#### **Specifications**

- For all AccuGlide Models
- Heavy duty 4.75" suction cups and 14" precision fence
- Maximum cut length: 36-1/4" (custom sizes available)
- Weight: 21lbs

#### Construction

- Solid one piece precision construction
- Stainless steel track and fence
- Premium anodized German suction cups
- Durable EDM rubber lined tracks