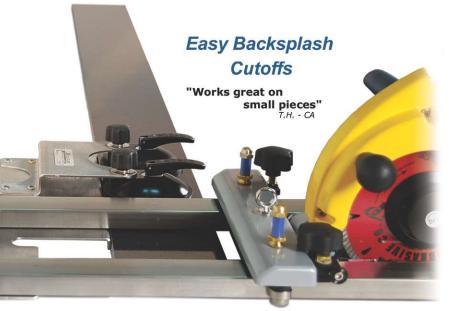

#### **Applications**

- Quick and easy crosscut setup
- Ideal for backsplash cutoffs
- Easily trim 1/8" from the edge without support
- Works for out of square and angle cuts
- Sets up on the front or back of the workpiece for right or left side trim cuts
- Great for efficient prefab cutting