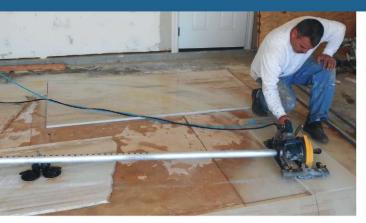

## Clean & Precise Circles From 17" to 240"

#### **FEATURES**

- Cut and profile a 36", 2cm granite round in just 12 minutes!
- Cut and profile a 36", 3cm granite round in just 20 minutes!
- Engineered with a patented rigid design straight forward set-up easy to use.
- Quiet & True<sup>™</sup> blade silencer and fully modified BOSCH<sup>®</sup> motor.
- Optional: 72" and 120" pivot arms for large radius cuts.