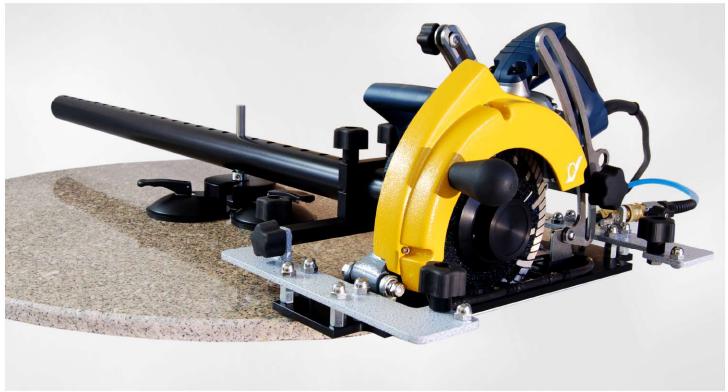

# AccuGlide C360 Saw

## Clean & Precise Circles From 17" to 240"

#### **FEATURES**

- Cut and profile a 36", 2cm granite round in just 12 minutes!
- Cut and profile a 36", 3cm granite round in just 20 minutes!
- Engineered with a patented rigid design straight forward set-up easy to use.
- Quiet & True<sup>™</sup> blade silencer and fully modified BOSCH<sup>®</sup> motor.
- Optional: 72" and 120" pivot arms for large radius cuts.